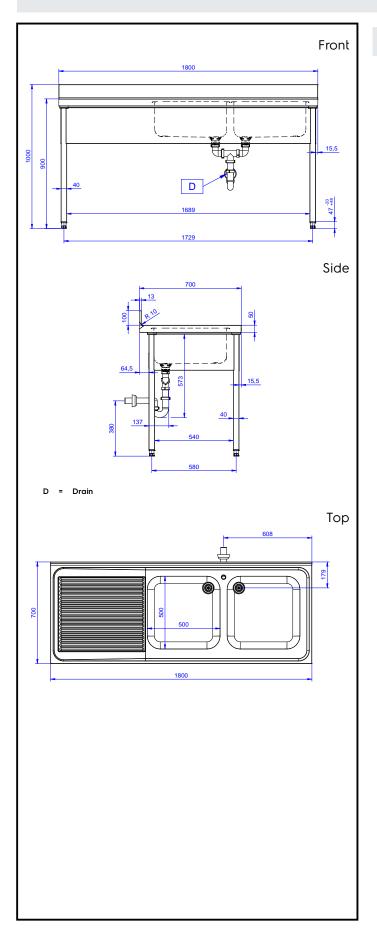

# **Key Information:**

External dimensions, Width:

132907 (SL218SN)

External dimensions, Depth:

External dimensions, Height:

Upstand Dimensions, Depth:

Upstand Dimensions, Depth:

Upstand Dimensions, Radius:

Bowls number

1800 mm

900 mm
100 mm
13 mm
R=10

**Bowl dimensions** 500x500xH250

Net weight: 51 kg