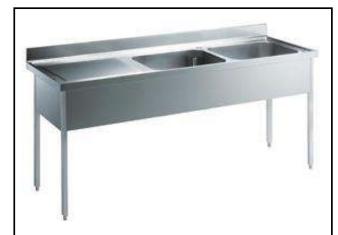

### Eco Preparation 1800 mm Sink with 2 Bowls - Left drain

| ITEM #  |  |
|---------|--|
| MODEL # |  |
| NAME #  |  |
| SIS #   |  |
| AIA#    |  |
| AIA "   |  |

132907 (SL218SN)

Sink Unit with 2 bowls left hand drainer 500x500, 1800mm

#### Item No.

Worktop in 304 AISI stainless steel with front edge h=50mm. Rear upstand h=100mm. N.2 bowls 500x500mm. Front and side covering panels in stainless steel. Rear panel in stainless steel. Square section legs 40x40mm in stainless steel with adjustable feet.

## Eco Preparation 1800 mm Sink with 2 Bowls - Left drain